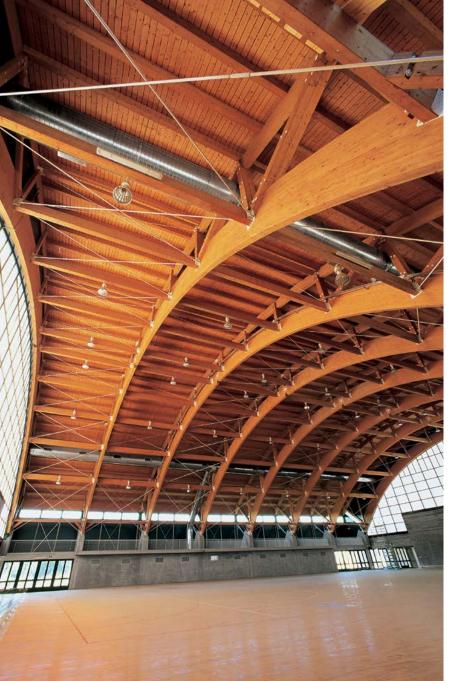

#### **INDOOR LIGHT EXPERIENCE**

Both membranes in DMS<sup>™</sup> technology are highly translucent, therefore the use of lighting system is not required during the daytime, creating pleasant indoor environment.

#### **WOODEN STRUCTURES: QUICK, SAFE, ECOLOGICAL**

Glued Laminated Timber (GLT) is a material which does not only convince in economical and aesthetical terms but also drives the world of construction in many ways. High quality GLT is characterized by high load capacity, dimensional stability, and the manipulation of timber parts into any shape.