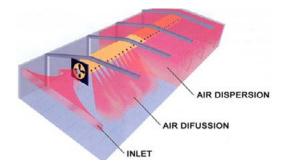

#### **De-stratification system**

Air blow tube works in a function of air de-stratificator, providing regular heat distribution inside the wooden construction. It is mounted on the top of the construction.