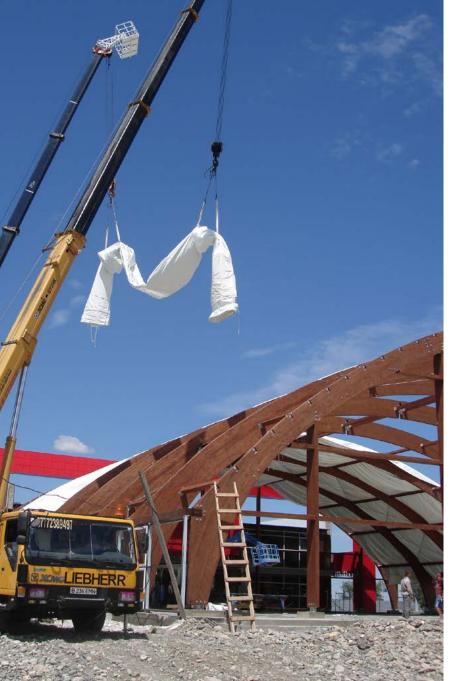

#### **WOODEN STRUCTURES: QUICK, SAFE, ECOLOGICAL**

Glued Laminated Timber (GLT) is a material which does not only convince in economical and aesthetical terms but also drives the world of construction in many ways. High quality GLT is characterized by high load capacity, dimensional stability, and the manipulation of timber parts into any shape.

#### SHORT ASSEMBLY TIME

The long-time experience of our statical and logistics experts provides for smooth workflows; extensive prefabrication processes and a well-rehearsed installation team guarantee short installation times. With one-stop construction, production and installation sequences DUOL offers future-proof overall solutions and trouble-free implementations even with short-term target dates.