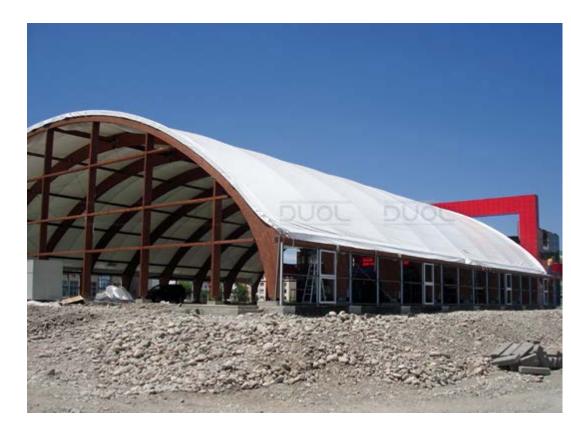

#### **WOODEN STRUCTURES: QUICK, SAFE, ECOLOGICAL**

Glued Laminated Timber (GLT) is a material which does not only convince in economical and aesthetical terms but also drives the world of construction in many ways. High quality GLT is characterized by high load capacity, dimensional stability, and the manipulation of timber parts into any shape.

#### **FULL SERVICE "UNDER ONE ROOF"**

We offer our customers an integrated and complete one-stop solution – from hall design to production and logistics to installation including roof covering.