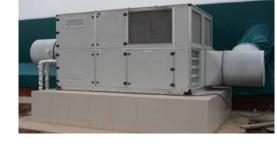

#### Heating system / Cooling system

Heating and cooling system provides ideal climate conditions inside the construction. It can be equipped only with one system or with both heating and cooling system. Standard Cooling units have 100 kW, 150 kW, 250 kW of cooling capacity.