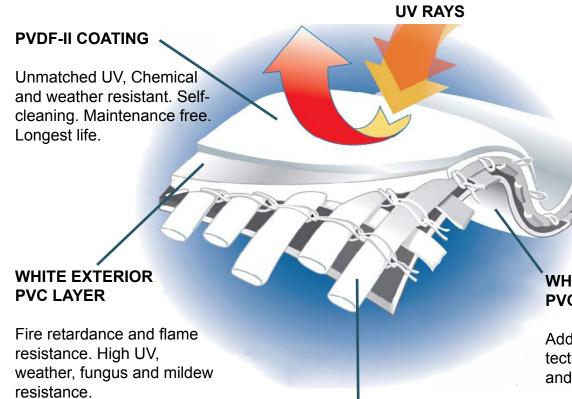

#### **ADVANCED MEMBRANE COATING**

Membrane with standard PVDF layer generates electrical charge that attracts some dirt. Our new PVDF-II coating has a special flourine layer on top of PVDF lacquer to prevent dirt adhesion caused by the electrostatic attraction.

#### WHITE INTERIOR PVC LAYER

Adds reflectivity and protects base fabrics. Fungus and mildew resistance.

#### **PERFECT WHITENESS**

DUOL membranes are totally self-cleaning and highly resistant to chemicals. High and consistent transparency & luminosity reduce cleaning costs and reduce lights usage.

#### FIRE RESISTANCE

All membranes are fire retardant, certificated by following certificates: M2/ NFP 92-507, TEST 2/NFPA 701, CSFM T19, B1/DIN 4102-1, BS 7837, B1/0N0RM B 3800-1, M2/UNE 23.727, VKF 5.3/SN 198898 and others.