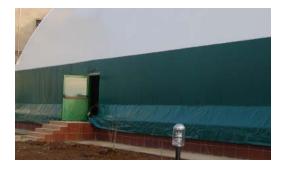

#### Transportation entrance and Emergency door

Transportation entrance allows easy access to a hall. Entrance is made by steel frame, width 4,5m and used height 4,30m. It is closing with sliding membrane.