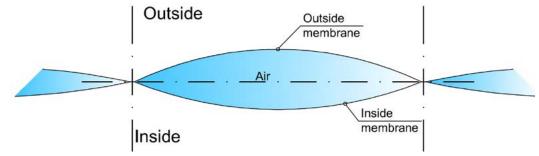

#### Double membrane system

A unique solution of double membrane system guarantees resistance to harsh climatic conditions and ensure the highest temperature isolation.

The construction is equipped by proper quantity of one-wing pedestrian doors, mounted on both side walls of the construction. Doors are made from aluminum. Opening with special secure hook also allows to be used in an emergency situation.

#### **BEST THERMAL INSULATION**

Thanks to DMS<sup>™</sup> technology and excellent insulation properties there is no condensation inside the hall. Condensation is on inner side of the membrane and in between layers.

#### **ALL WEATHER COMFORT**

DMS<sup>™</sup> membrane system is designed for extreme climate conditions, for temperature range from -50 to +70 degrees. Facts are confirmed in a practice too, as DUOL's references are installed all over the world, from Arctic Circle to hot areas of Middle East.