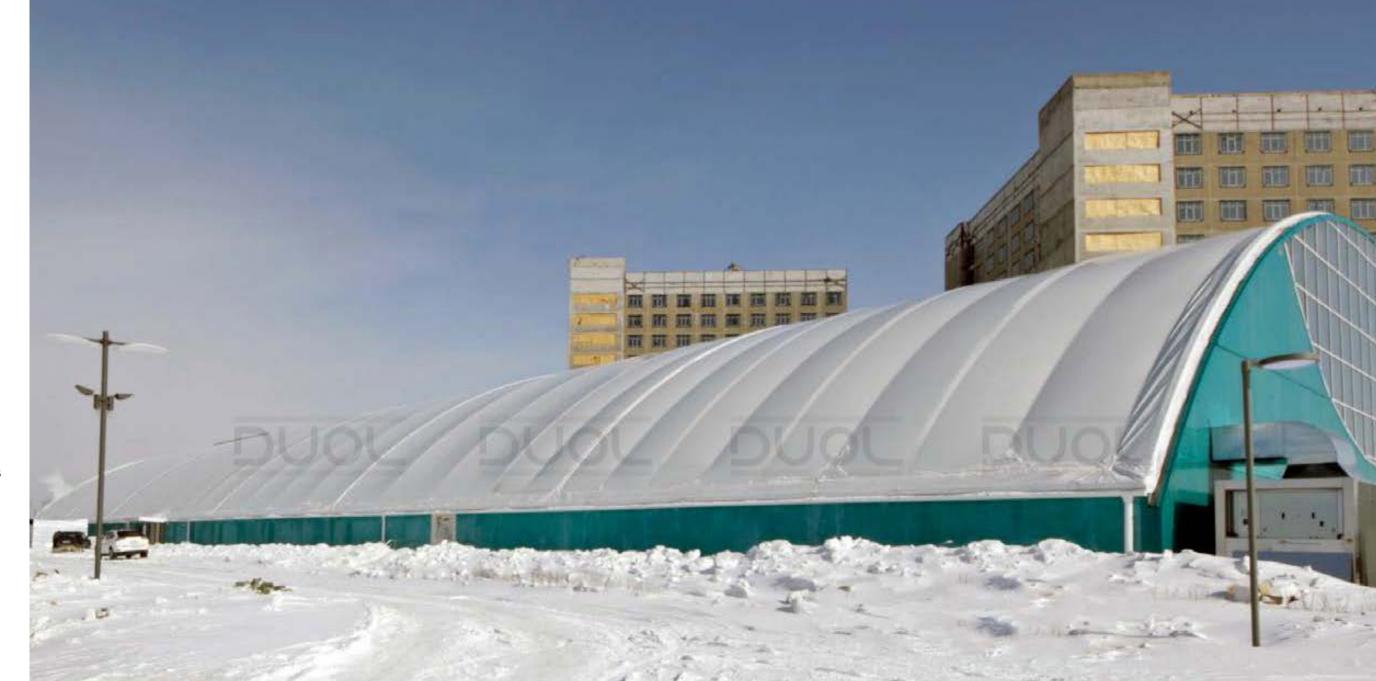

#### **ALL WEATHER COMFORT**

DMS<sup>™</sup> membrane system is designed for extreme climate conditions, for temperature range from -50 to +70 degrees. Facts are confirmed in a practice too, as DUOL's references are installed all over the world, from Arctic Circle to hot areas of Middle East.