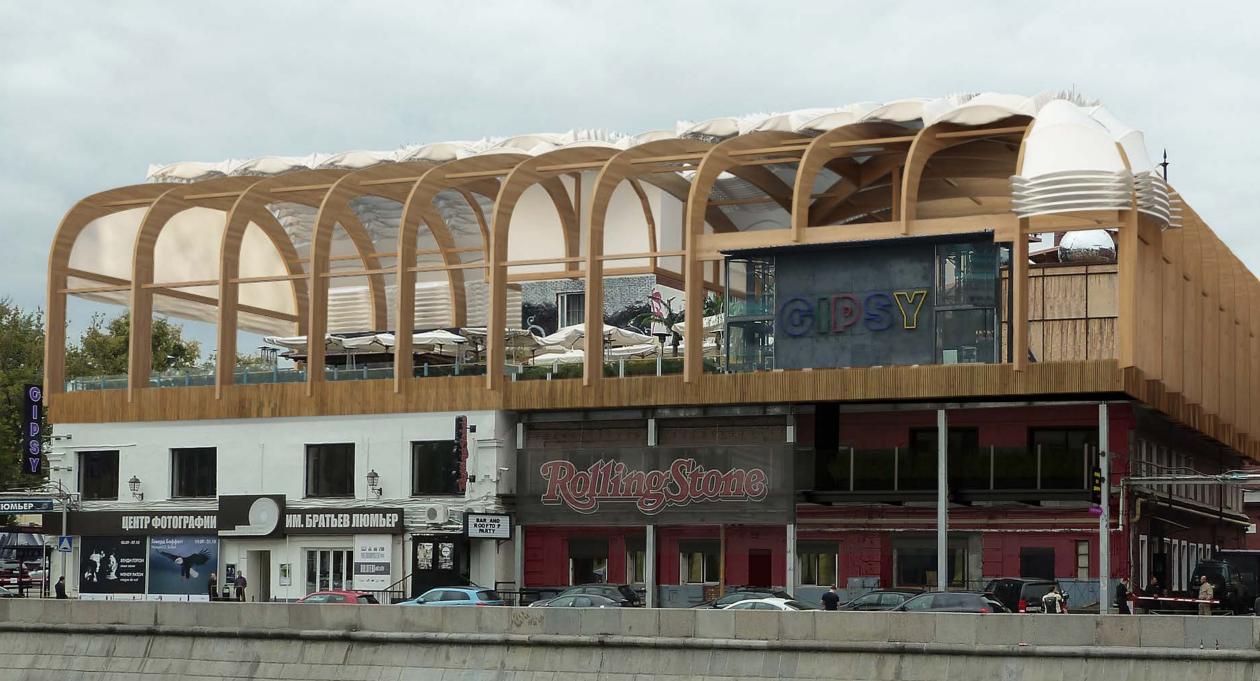

#### **WOODEN STRUCTURES: QUICK, SAFE, ECOLOGICAL**

Glued Laminated Timber (GLT) is a material which does not only convince in economical and aesthetical terms but also drives the world of construction in many ways. High quality GLT is characterized by high load capacity, dimensional stability, and the manipulation of timber parts into any shape.

DUOL GLT elements are subjected to severe testing before they are considered for further application. In our work we comply with DIN, EN, OENORM, EUROCODE standard and we have an ISO 9001 certification. Numerous quality labels guarantee the workmanship of our products.

DUOL Wooden structures:

- Long-standing experience in GLT structures
- Ultra-modern and high-tech manufacturing facility
- Internal and external quality assurance (Certified ISO 9001:2008)
- Expertise of an experienced team of structural engineers, civil engineers and skilled workers
- Turn-key services