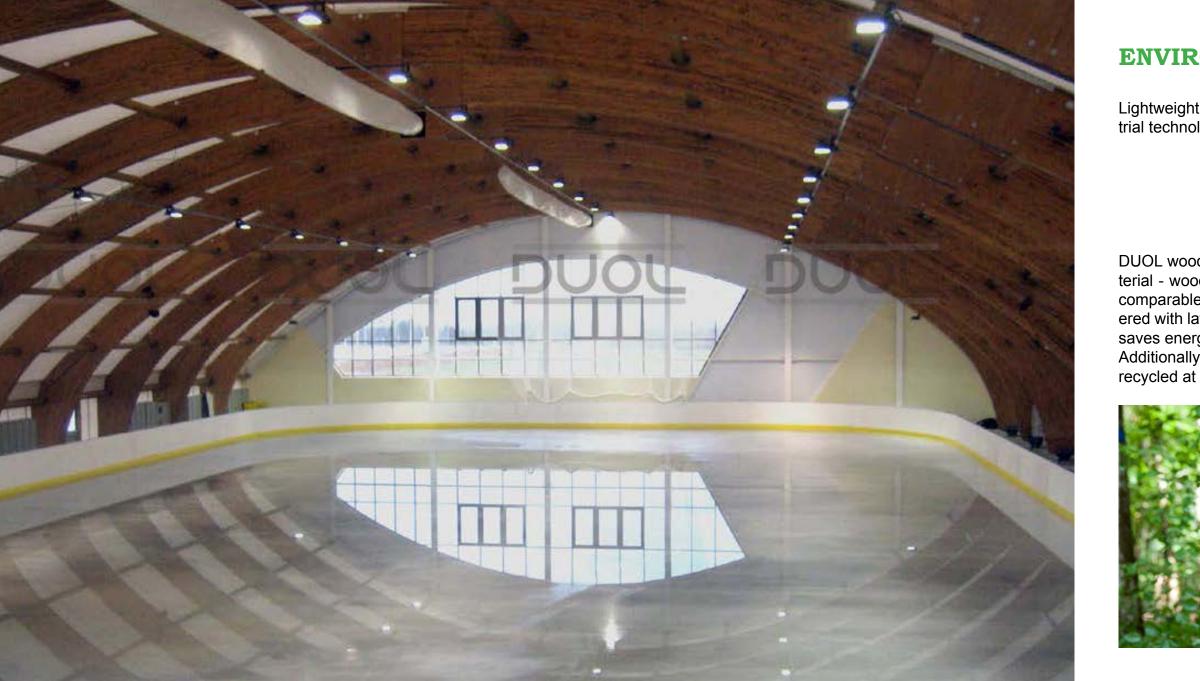

#### **INDOOR LIGHT EXPERIENCE**

Both membranes in DMS<sup>™</sup> technology are highly translucent, therefore the use of lighting system is not required during the daytime, creating pleasant indoor environment.

#### **PERFECT WHITENESS**

DUOL membranes are totally self-cleaning and highly resistant to chemicals. High and consistent transparency & luminosity reduce cleaning costs and reduce lights usage.

#### **WOODEN STRUCTURES: QUICK, SAFE, ECOLOGICAL**

Glued Laminated Timber (GLT) is a material which does not only convince in economical and aesthetical terms but also drives the world of construction in many ways. High quality GLT is characterized by high load capacity, dimensional stability, and the manipulation of timber parts into any shape.