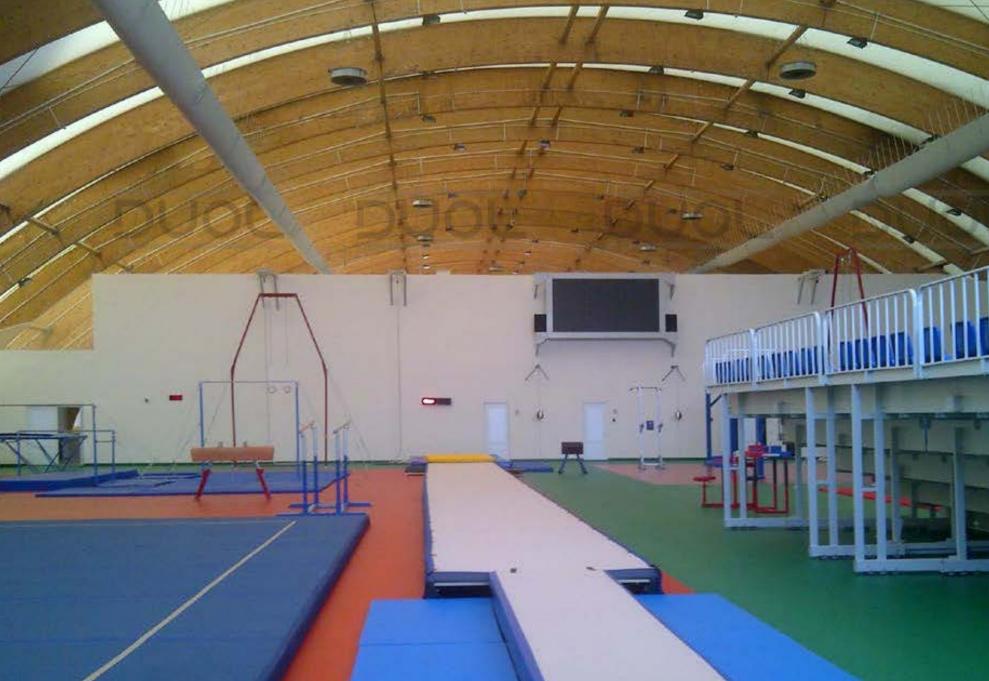

#### **COMPLETE TURN KEY PROJECT**

As company involved in sport area for more than 20 years, we have the knowledge to offer completely equipped sport arena.

We are closely linked to trusted suppliers of sports equipment and sport floorings, offering highest quality products, designed using the latest technology and certified by international sports associations.

#### Lightning system

The white translucent roof provides a good level of natural light during day-light housing. However, we can design and install complete lighting and electrical requirements to suit the activity within the building. Lighting is provided by metal-halogen projectors 400W, which are fixed on top of wooden construction. No. of projectors depends on a kind of sports activities in a hall.

#### Heating system / Cooling system

Heating and cooling system provides ideal climate conditions inside the construction. It can be equipped only with one system or with both heating and cooling system. Standard Cooling units have 100 kW, 150 kW, 250 kW of cooling capacity.