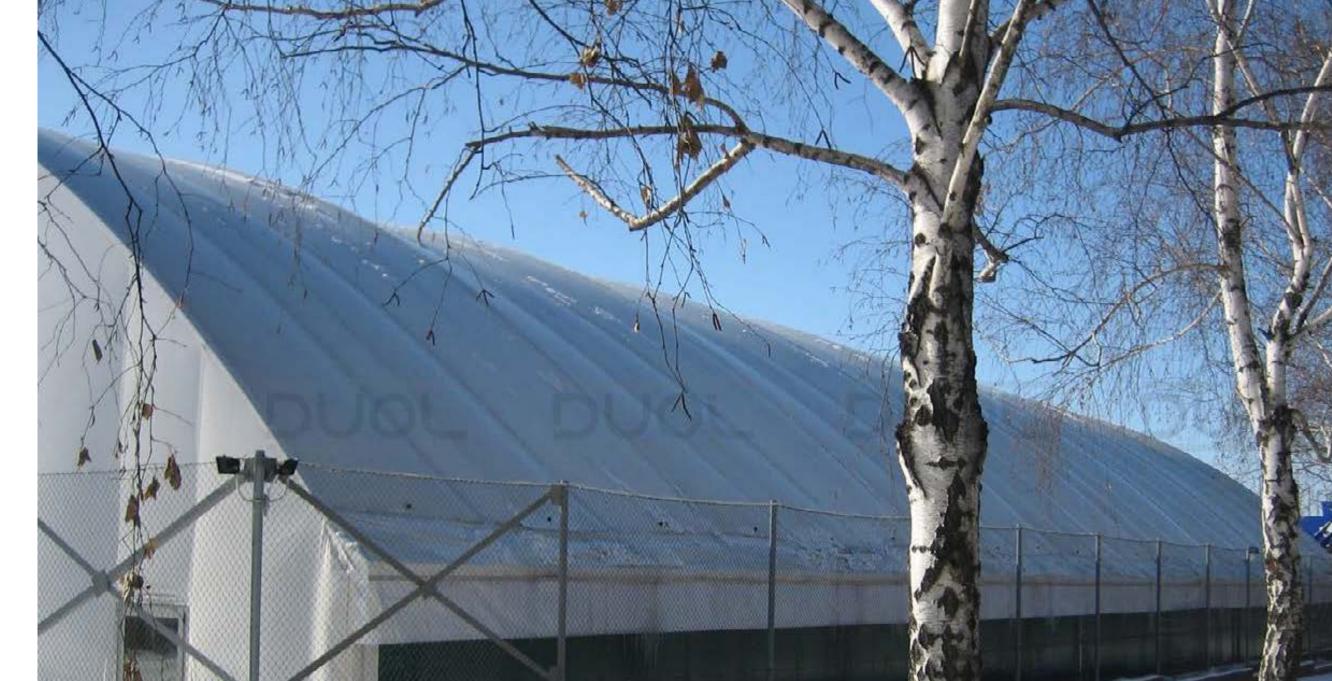

#### **TECHNOLOGY IS ON OUR SIDE**

Spans of up to 150 meters and proven membrane technology have made DUOL well-known far beyond its borders; one of Europe's most modern CNC-controlled production and efficient solutions due to the material advantage as well as the technical know-how.

#### **ALL WEATHER COMFORT**

DMS<sup>™</sup> membrane system is designed for extreme climate conditions, for temperature range from -50 to +70 degrees. Facts are confirmed in a practice too, as DUOL's references are installed all over the world, from Arctic Circle to hot areas of Middle East.

#### **WOODEN STRUCTURES: QUICK, SAFE, ECOLOGICAL**

Glued Laminated Timber (GLT) is a material which does not only convince in economical and aesthetical terms but also drives the world of construction in many ways. High quality GLT is characterized by high load capacity, dimensional stability, and the manipulation of timber parts into any shape.