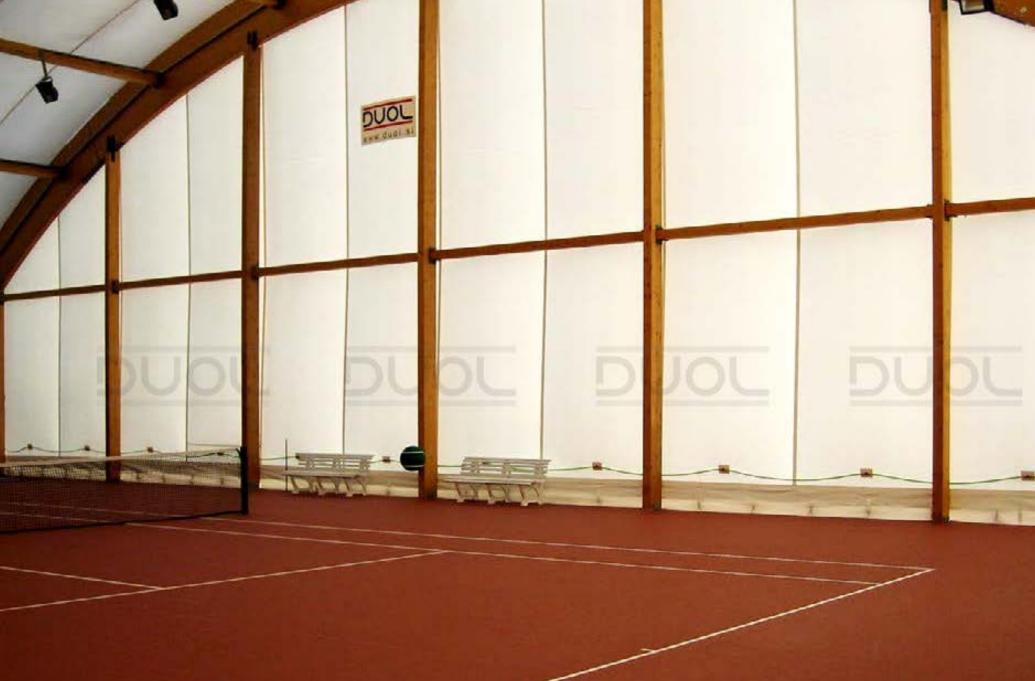

#### **INDOOR LIGHT EXPERIENCE**

Both membranes in DMS<sup>™</sup> technology are highly translucent, therefore the use of lighting system is not required during the daytime, creating pleasant indoor environment.

#### **PERFECT WHITENESS**

DUOL membranes are totally self-cleaning and highly resistant to chemicals. High and consistent transparency & luminosity reduce cleaning costs and reduce lights usage.