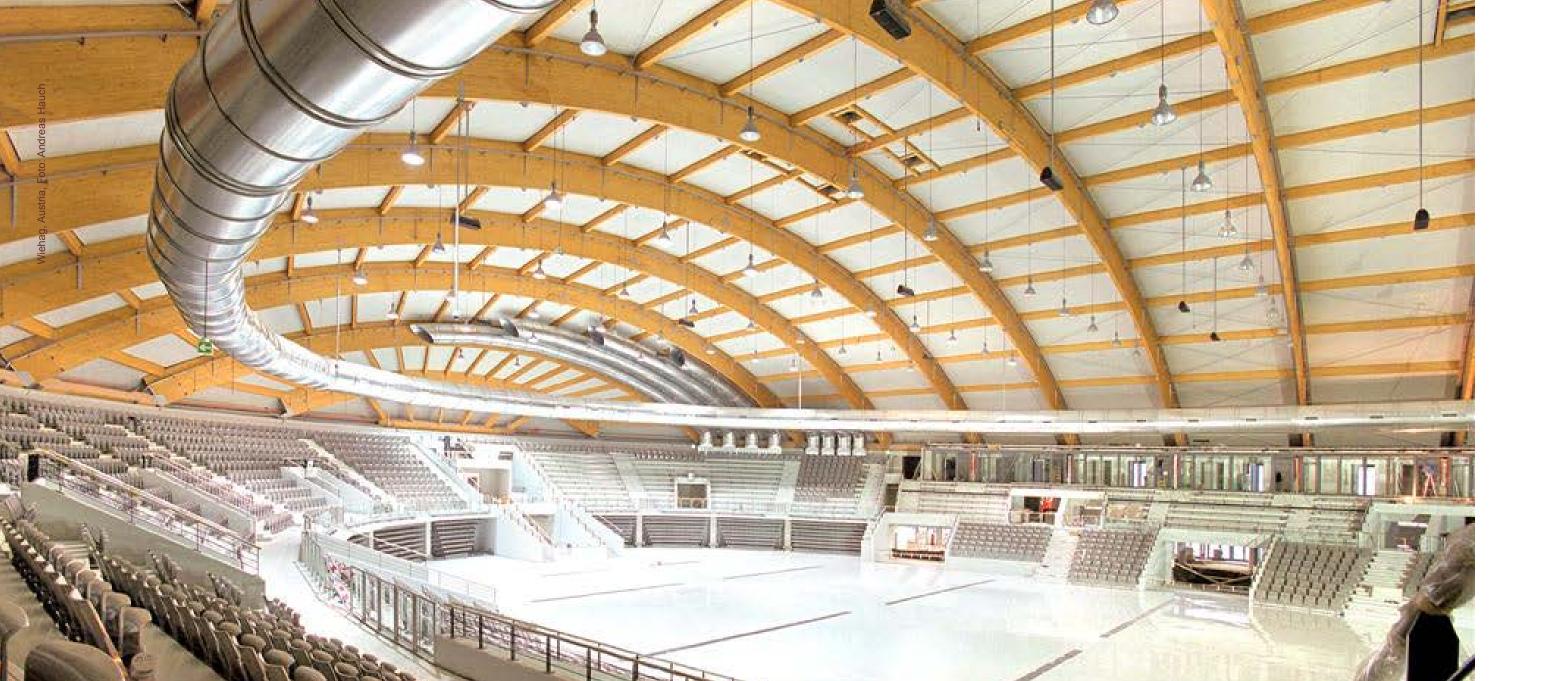

#### **De-stratification system**

Air blow tube works in a function of air de-stratificator, providing regular heat distribution inside the wooden construction. It is mounted on the top of the construction.

#### **EXPERTS IN MEMBRANE TECHNOLOGY**

With more than 20 years experiences in prefabricated structures, with more than 1100 objects all over the world, DUOL is partner you can trust.

Our innovative membrane technology offers perfect insulation, huge energy savings, long durability and perfect aesthetic performance.

#### **INDOOR LIGHT EXPERIENCE**

Both membranes in DMS<sup>™</sup> technology are highly translucent, therefore the use of lighting system is not required during the daytime, creating pleasant indoor environment.